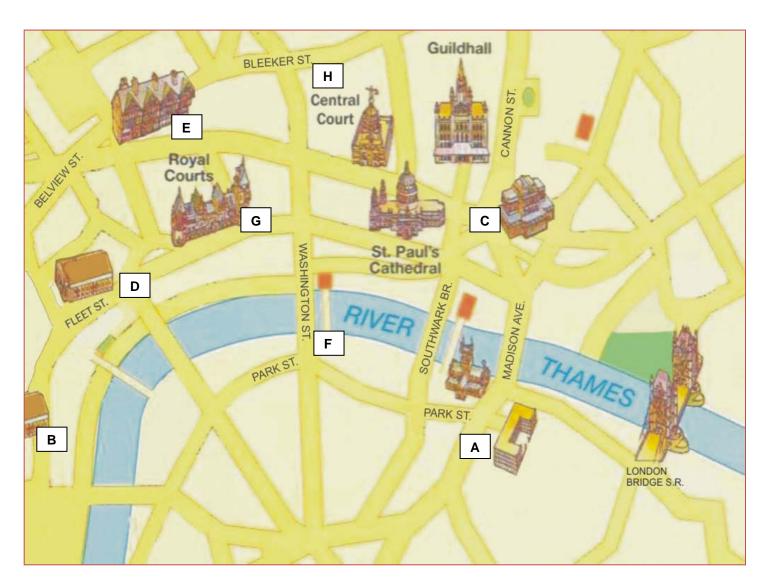

## **ACTIVITY 1**

Listen, study the map below and find out where each person is. Each of them (1-5) is on one of the locations (A-H) on the map. There are three locations you do not need.

|    | PERSON                | LOCATION |      |      |      |      |      |      |      |  |  |
|----|-----------------------|----------|------|------|------|------|------|------|------|--|--|
| 1. | Where is the speaker? | A. 🗖     | в. 🗖 | c. 🗖 | D. 🗖 | E. 🗖 | F. 🗖 | G. 🗖 | н. 🗖 |  |  |
| 2. | Where is the speaker? | A. 🗖     | в. 🗖 | c. 🗖 | D. 🗖 | E. 🗖 | F. 🗖 | G. 🗖 | н. 🗖 |  |  |
| 3. | Where is the speaker? | A. 🗖     | в. 🗖 | c. 🗖 | D. 🗖 | E. 🗖 | F. 🗖 | G. 🗖 | н. 🗖 |  |  |
| 4. | Where is the speaker? | A. 🗖     | в. 🗖 | c. 🗖 | D. 🗖 | E. 🗖 | F. 🗖 | G. 🗖 | н. 🗖 |  |  |
| 5. | Where is the speaker? | A. 🗖     | в. 🗖 | c. 🗖 | D. 🗖 | E. 🗖 | F. 🗖 | G. 🗖 | н. 🗖 |  |  |