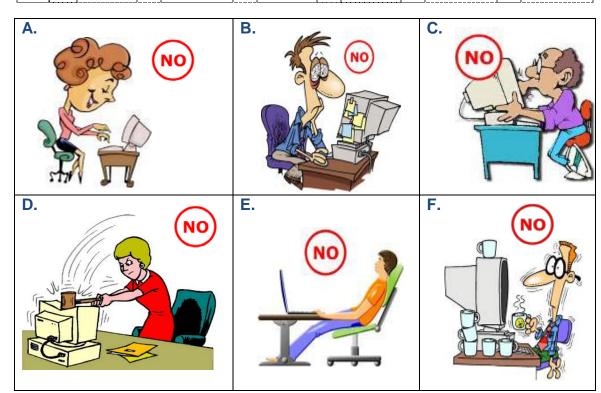

#### **ACTIVITY 3**

Look at pictures A-F. Listen and decide which picture (11-15) the speaker is talking about each time. There is one picture you do not need.

| 11. | Α | В | С | D | Е | F |  |
|-----|---|---|---|---|---|---|--|
| 12. | Α | В | С | D | Ε | F |  |
| 13. | Α | В | С | D | Ε | F |  |
| 14. | Α | В | С | D | Е | F |  |
| 15. | Α | В | С | D | Е | F |  |